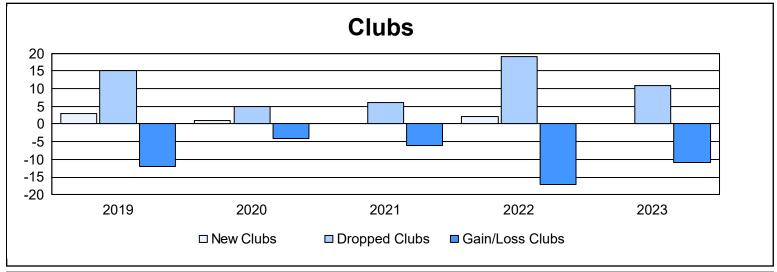

| Year      | New<br>Clubs | Dropped<br>Clubs | Gain/<br>Loss<br>Clubs | New<br>Members | Charter<br>Members | Reinstate<br>Members | Transfer<br>Members | Total<br>Member<br>Added | Total<br>Members<br>Dropped | Gain/<br>Loss<br>Members |
|-----------|--------------|------------------|------------------------|----------------|--------------------|----------------------|---------------------|--------------------------|-----------------------------|--------------------------|
| 2018-2019 | 3            | 15               | -12                    | 513            | 86                 | 44                   | 41                  | 684                      | 968                         | -284                     |
| 2019-2020 | 1            | 5                | -4                     | 421            | 25                 | 12                   | 24                  | 482                      | 803                         | -321                     |
| 2020-2021 | 0            | 6                | -6                     | 396            | 2                  | 55                   | 13                  | 466                      | 980                         | -514                     |
| 2021-2022 | 2            | 19               | -17                    | 499            | 43                 | 22                   | 39                  | 603                      | 891                         | -288                     |
| 2022-2023 | 0            | 11               | -11                    | 513            | 7                  | 19                   | 48                  | 587                      | 859                         | -272                     |
| Average   | 1            | 11               | -10                    | 468            | 33                 | 30                   | 33                  | 564                      | 900                         | -336                     |