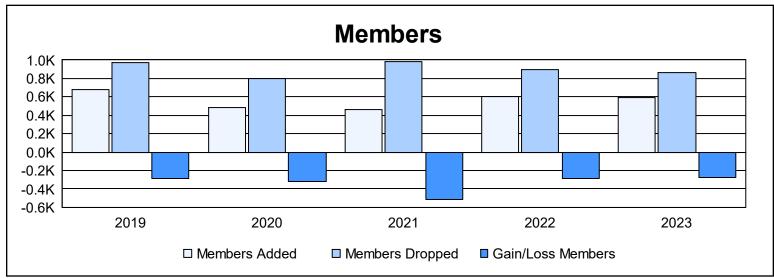

| Year      | New<br>Clubs | Dropped<br>Clubs | Gain/<br>Loss<br>Clubs | New<br>Members | Charter<br>Members | Reinstate<br>Members | Transfer<br>Members | Total<br>Member<br>Added | Total<br>Members<br>Dropped | Gain/<br>Loss<br>Members |
|-----------|--------------|------------------|------------------------|----------------|--------------------|----------------------|---------------------|--------------------------|-----------------------------|--------------------------|
| 2018-2019 | 3            | 15               | -12                    | 513            | 86                 | 44                   | 41                  | 684                      | 968                         | -284                     |
| 2019-2020 | 1            | 5                | -4                     | 421            | 25                 | 12                   | 24                  | 482                      | 803                         | -321                     |
| 2020-2021 | 0            | 6                | -6                     | 396            | 2                  | 55                   | 13                  | 466                      | 980                         | -514                     |
| 2021-2022 | 2            | 19               | -17                    | 499            | 43                 | 22                   | 39                  | 603                      | 891                         | -288                     |
| 2022-2023 | 0            | 11               | -11                    | 513            | 7                  | 19                   | 48                  | 587                      | 859                         | -272                     |
| Average   | 1            | 11               | -10                    | 468            | 33                 | 30                   | 33                  | 564                      | 900                         | -336                     |